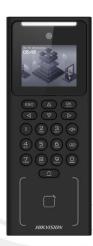

## DS-K1T321MX Face Recognition Terminal

Face recognition terminal adopts deep learning algorithm, which helps to recognize the face faster with higher accuracy. It also supports multiple authentication modes: face/card/PIN authentication, etc. It can be applied in multiple scenarios, such as buildings, enterprises, financial industries, and other important areas.

- 2.4-inch LCD screen, 2 MP lens
- Multiple authentication methods, including face, card (M1 card), and PIN, etc.
- Max. 500 faces, 3000 cards, and 150,000 events
- Face recognition duration < 0.2 s/User
- Supports ISAPI and ISUP 5.0 protocols
- Configuration via the PC web client and mobile web client
- Supports wiring with secure door control unit or card reader via RS-485