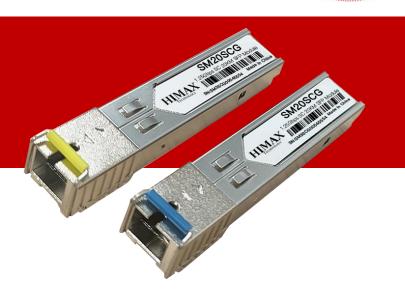

Model: SM20SCG

I≡ Datasheet

## **Product Introduction**

Himax Gigabit SFP Fiber Module is designed to extend transfer distances up to 20km with different fiber connectors. Single mode SFP module and multi-mode SFP module, which allows users to select the appropriate transceiver according to the required optical range for the network. SC SFP modules used in gigabit Ethernet networking within 20km. According to the transmission speed, Himax SFP module can provide the 1.25Gbps module.

## **Features**

- O Product Name: Gigabit Single Module Single Fiber Transceivers
- O Encapsulated Type: SFP
- O Transmission Distance: 20KM
- O Connector: SC Connector Port
- Transmission Rate: 1.25Gbps
- Product Wavelength: TX1310nm/RX1550nm and TX1550nm/RX1310nm
- O Digital Diagnosis: DDM
- O Working Voltage: 3.3V
- ◎ Working Temperature: -20° ~70°