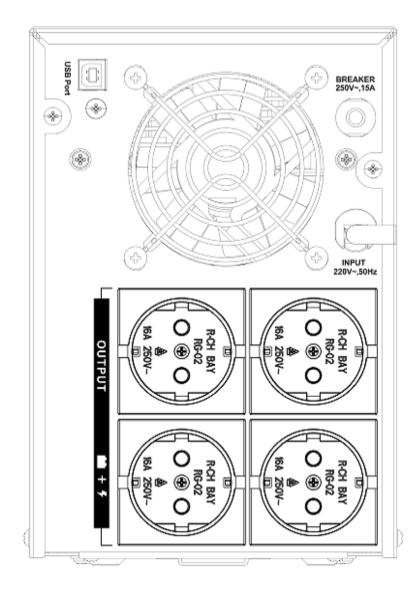

# Specification

| Power                 |                                                                                       |
|-----------------------|---------------------------------------------------------------------------------------|
| UPS Capacity          | 3000 VA / 1800 W                                                                      |
| Input                 |                                                                                       |
| Input Voltage Range   | 140 VAC to 290 VAC                                                                    |
| Input Frequency       | 50/60 Hz self-adaptive                                                                |
| Plug Type             | Schuko                                                                                |
| Output                |                                                                                       |
| Output Voltage Range  | 210 VAC to 235 VAC                                                                    |
| Output Frequency      | 50/60 Hz ± 0.5 Hz self-adaptive                                                       |
| Transfer Time         | ≤ 10 ms                                                                               |
| Waveform              | PWM                                                                                   |
| Outlet Type           | Schuko                                                                                |
| Outlet Number         | 4                                                                                     |
| Battery               |                                                                                       |
| Battery Type          | 12 V/9 Ah *4 pcs, lead-acid battery                                                   |
| Recharge Time         | 6-8 hours recover to 90% capacity                                                     |
| Typical Backup Time   | Run time at 100w: 150 min                                                             |
|                       | Run time at 600w: 15 min                                                              |
|                       | Run time at 900w: 6 min                                                               |
| Interface             |                                                                                       |
| Communicate Ports     | USB                                                                                   |
| Protection            |                                                                                       |
| Full Protection       | Surge protection, Overload protection, Discharge protection, Short circuit protection |
| Indicator             |                                                                                       |
| Display               | LCD Screen                                                                            |
|                       | Input Voltage, Output Voltage, Battery capacity, load level                           |
| Alarm                 | Charging Mode (DC mode): Sounding every 8 seconds                                     |
|                       | Low Battery: Sounding every second                                                    |
|                       | Overloading Mode: Sounding every 0.5 seconds                                          |
|                       | Fault: Continuously sounding                                                          |
| General               |                                                                                       |
| Operating Temperature | 0 °C to 40 °C (32 °F to 104 °F)                                                       |
| Operating Humidity    | 30% to 90% (non-condensing)                                                           |
| Dimension             | 412 mm × 145 mm × 210 mm (16.22" × 5.71" × 8.27")                                     |
| Weight                | Approx. 18.5 kg (40.8 lb)                                                             |