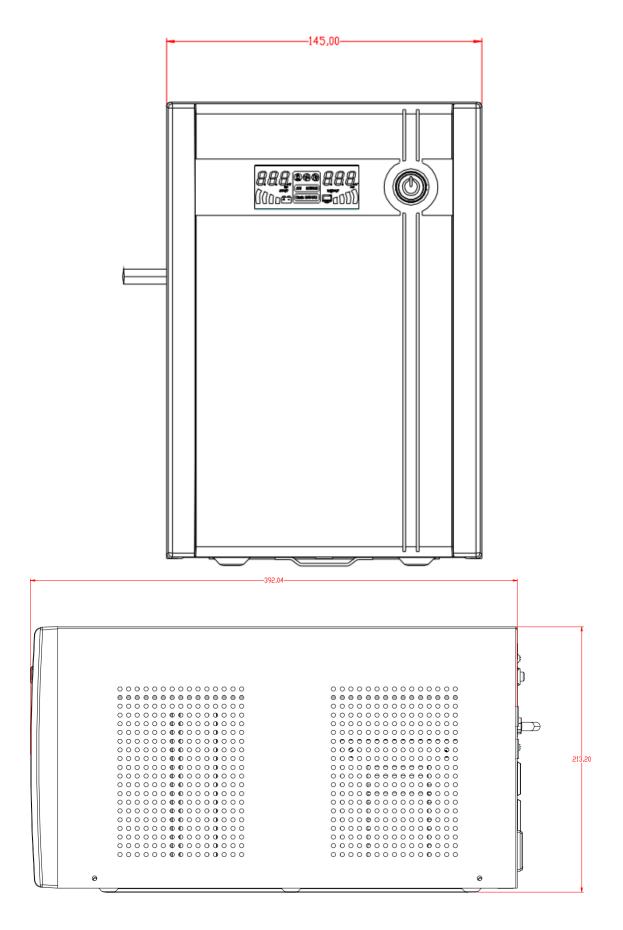

# Specification

| Power                 |                                                                                       |
|-----------------------|---------------------------------------------------------------------------------------|
| UPS Capacity          | 3000 VA / 1800 W                                                                      |
| Input                 |                                                                                       |
| Input Voltage Range   | 140 VAC to 290 VAC                                                                    |
| Input Frequency       | 50/60 Hz self-adaptive                                                                |
| Plug Type             | Schuko                                                                                |
| Output                |                                                                                       |
| Output Voltage Range  | 210 VAC to 235 VAC                                                                    |
| Output Frequency      | 50/60 Hz ± 0.5 Hz self-adaptive                                                       |
| Transfer Time         | ≤ 10 ms                                                                               |
| Waveform              | PWM                                                                                   |
| Outlet Type           | Schuko                                                                                |
| Outlet Number         | 4                                                                                     |
| Battery               |                                                                                       |
| Battery Type          | 12 V/9 Ah *4 pcs, lead-acid battery                                                   |
| Recharge Time         | 6-8 hours recover to 90% capacity                                                     |
| Typical Backup Time   | Run time at 100w: 150 min                                                             |
|                       | Run time at 600w: 15 min                                                              |
|                       | Run time at 900w: 6 min                                                               |
| Interface             |                                                                                       |
| Communicate Ports     | USB                                                                                   |
| Protection            |                                                                                       |
| Full Protection       | Surge protection, Overload protection, Discharge protection, Short circuit protection |
| Indicator             |                                                                                       |
| Display               | LCD Screen                                                                            |
|                       | Input Voltage, Output Voltage, Battery capacity, load level                           |
| Alarm                 | Charging Mode (DC mode): Sounding every 8 seconds                                     |
|                       | Low Battery: Sounding every second                                                    |
|                       | Overloading Mode: Sounding every 0.5 seconds                                          |
|                       | Fault: Continuously sounding                                                          |
| General               |                                                                                       |
| Operating Temperature | 0 °C to 40 °C (32 °F to 104 °F)                                                       |
| Operating Humidity    | 30% to 90% (non-condensing)                                                           |
| Dimension             | 412 mm × 145 mm × 210 mm (16.22" × 5.71" × 8.27")                                     |
| Weight                | Approx. 18.5 kg (40.8 lb)                                                             |

#### Dimension

Headquarters No.555 Qianmo Road, Binjiang District, Hangzhou 310051, China T +86-571-8807-5998 www.hikvision.com

Follow us on social media to get the latest product and solution information.