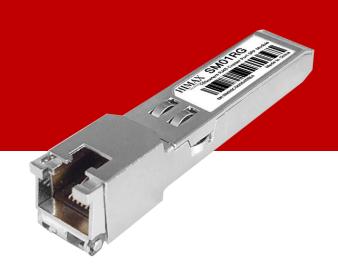

## Gigabit SFP Fiber Module

Model: SM01RG

## **Product Introduction**

Himax Gigabit SFP Fiber Module is designed to extend transfer distances up to 100m with different fiber connectors. Single mode SFP module and multi-mode SFP module, which allows users to select the appropriate transceiver according to the required optical range for the network. Copper-based SFP modules primarily are 1000BASE-T and 1000BASE-TX SFP modules used in gigabit Ethernet networking within 100 meters. According to the transmission speed, Himax SFP module can provide the 1.25Gbps or 10Gbps modules.

## **Features**

- Product Name: Gigabit Electrical Port Optical Module
- © Encapsulated Type: SFP
- Transmission Distance: 100 Meters
- O Connector: RJ45 Copper Port
- © Transmission Rate: 10/100/1000Mbps
- Cable Type: Cat5/6 UTP
- Working Voltage: 3.3V